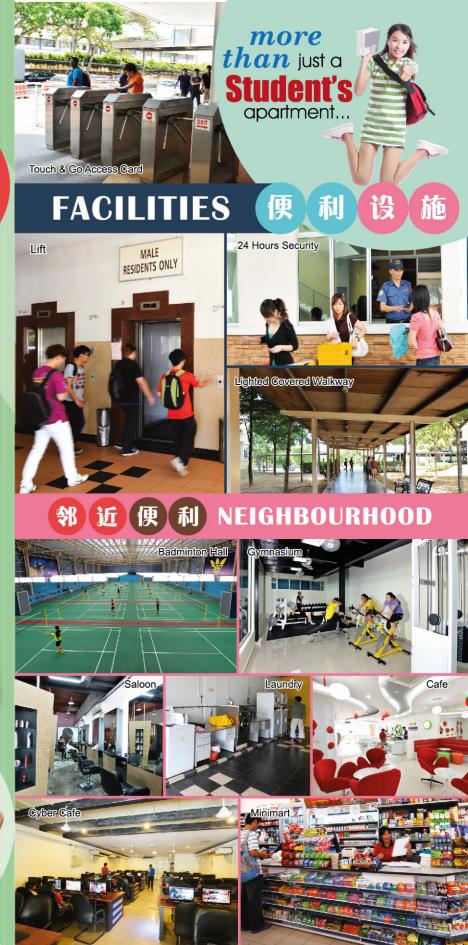

Car park vacancy, total 586 parking lot.
Car park is fully covered and lightly, the security guards will patrol regularly to ensure the safety of your vehicle.

Only

to MM

To Airport 🛪

OPS 102°16'38.0"E

Contact: