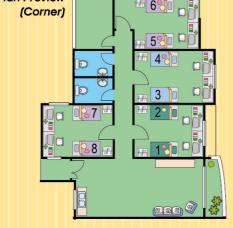

## Floor Plan Block (A) (B)

Block A Monthly rental, ranging from RM 195 to RM 425

## **Twin** Bedroom 1~17 floor Floor Plan Preview

## Single 18 floor Bedroom Floor Plan Preview (Corner)

Single Bedroom

Living

## **Block**

Floor Plan Preview (Corner)

Block D Monthly rental, ranging from RM 220 to RM 445

Twin Bedroom