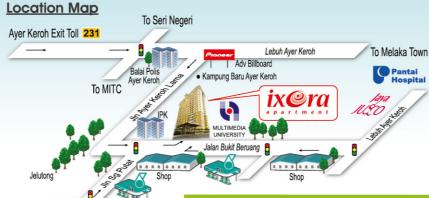

Car park vacancy, total 586 parking lot.
Car park is fully covered and lightly, the security guards will patrol regularly to ensure the safety of your vehicle.

Only

to MM

To Airport 🛪

OPS 102°16'38.0"E

Contact:

606. 231 2333 MC Office

016. 260 7511

Block A & B Managed by:

Ixora Management Sdn. Bhd. (976591-X)

Block C & D Managed by:

PBR Management Sdn. Bhd.

MC Office, Ixora Apartment Bukit Beruang, 75450 Melaka. Fax: 06- 231 2111 Email: pbr\_ixora2u@yahoo.com

For more information, please visit www.ixora2u.com

Convenience Best Locotion

DAMENT D

ii Jin An

o armani

宜家园