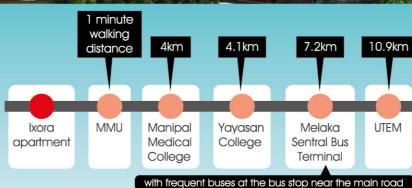

With the concept of creating a comfortable and green environment to the Ixora tenants, the apartment has stressed about its surrounding greenery and thus the grown trees are bringing shedding to ease the hotness of this tropical place today.