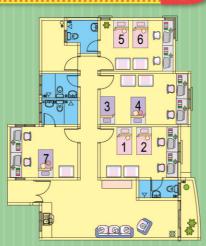

## Floor Plan Block (A) (B)

Block A Monthly rental, ranging from RM 195 to RM 425

## **Block**

Floor Plan Preview (Corner)

Block D Monthly rental, ranging from RM 220 to RM 445

Twin Bedroom